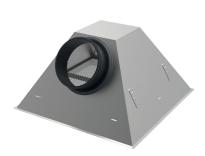

# **WP100P**

PYRAMID PLENUM BOX FOR WT100 EN MSS

Variations WP100P WP110P

The pyramid plenum box has a side connection. The plenum box is made of galvanised steel plate. It can be used for fixed mounting or for central screw fixing and can be equipped with a perforated plate and damper. The original shape allows easy economical transport methods.