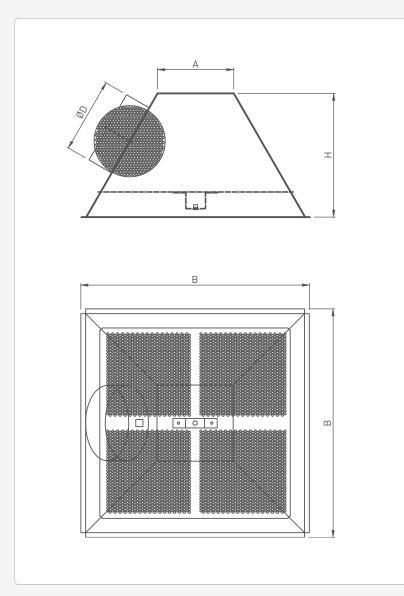

#### DRAWING

# **WP100P**

PYRAMID PLENUM BOX FOR WT100 EN MSS

Variations WP100P WP110P

The pyramid plenum box has a side connection. The plenum box is made of galvanised steel plate. It can be used for fixed mounting or for central screw fixing and can be equipped with a perforated plate and damper. The original shape allows easy economical transport methods.