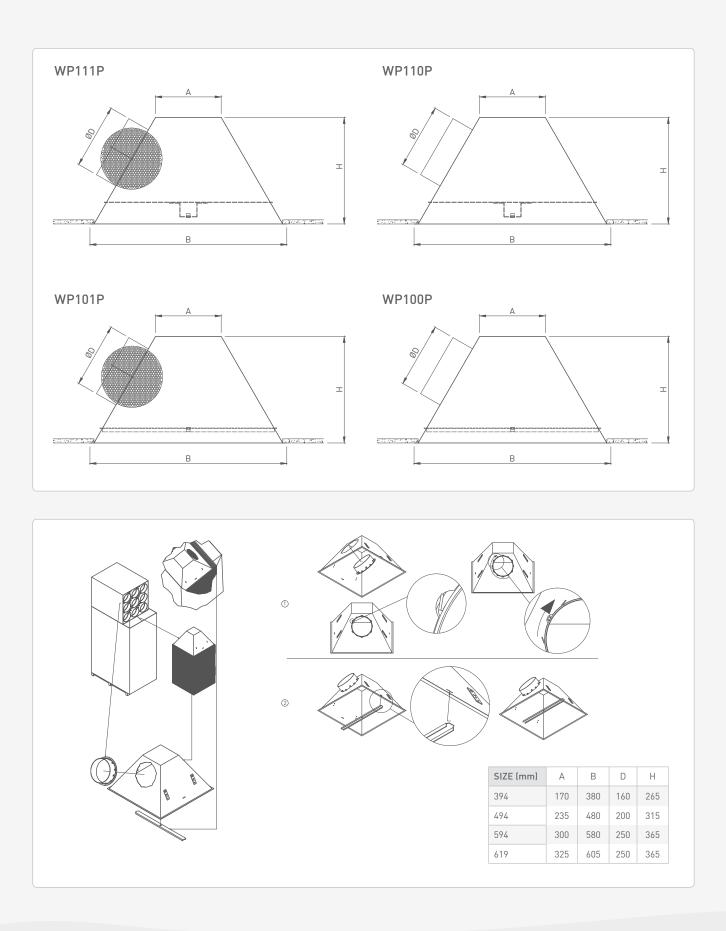

#### DRAWING

# **WP100P**

PYRAMID PLENUM BOX FOR WT100 EN MSS

Variations WP100P WP110P

The pyramid plenum box has a side connection. The plenum box is made of galvanised steel plate. It can be used for fixed mounting or for central screw fixing and can be equipped with a perforated plate and damper. The original shape allows easy economical transport methods.