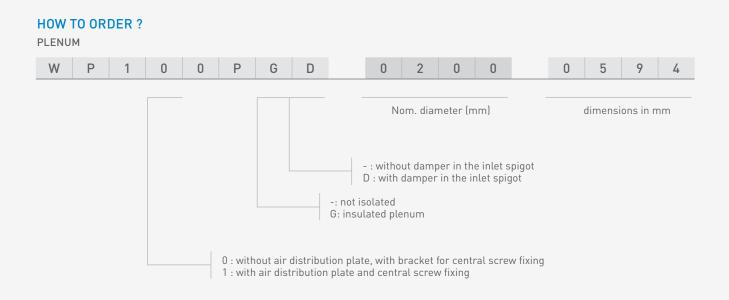

### **TECHNICAL INFORMATION**

| PLENUM BOX | Perforated pressure distribu-<br>tion plate | Yes                                                              |
|------------|---------------------------------------------|------------------------------------------------------------------|
|            | Spigot                                      | Class D spigot with double<br>lip seal.                          |
|            | Volume control                              | perforated volume flow control disk inside the spigot            |
|            | Material                                    | Galvanised steel sheet, PP/<br>TPE spigot                        |
|            | Optional insulation                         | Melamine 6mm                                                     |
|            | Mounting options                            | mounting eyes (Ø7mm)<br>standard, mounting brackets<br>available |