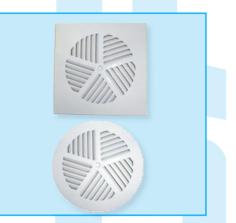

# **Application**

The staircase swirl diffuser type WG is suitable for the input of warm or cool air in places such as schools theatres, cinemas, concert halls,

... The diffusers is fitted out with fixed strips in a square or round front plate.

#### Example:

Square steel staircase swirl diffusers with fixed blades in a square front plate with an exterior dimension of 180 mm and transition piece fitted with a connector of ø 125 mm. The diffuser is painted white (RAL 9010).