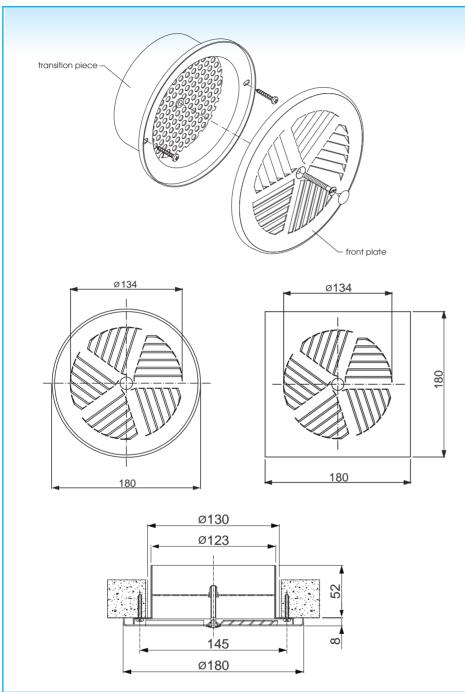

## Installation dimensions

All dimensions in mm

#### Characteristics:

Diffuser with central hole can be detached from transition piece.

#### Construction:

- Diffuser; made of steel and painted white (RAL 9010)
- Transition piece with connector

**GRADA** INTERNATIONAL