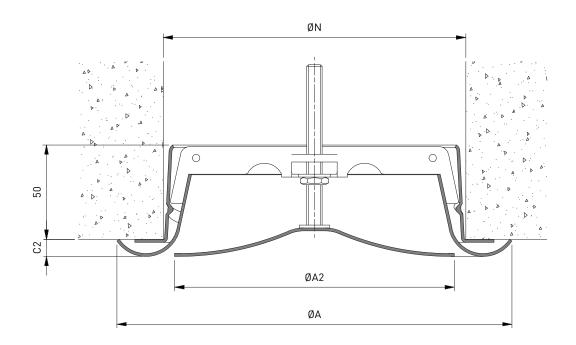

# **DIMENSIONS**

| ØN  | ØA  | ØA1 | ØA2 | C1 | C2 |
|-----|-----|-----|-----|----|----|
| 100 | 140 | 75  | 91  | 8  | 8  |
| 125 | 166 | 98  | 112 | 8  | 8  |
| 160 | 209 | 129 | 148 | 9  | 9  |
| 200 | 248 | 157 | 196 | 13 | 11 |

All dimensions in mm