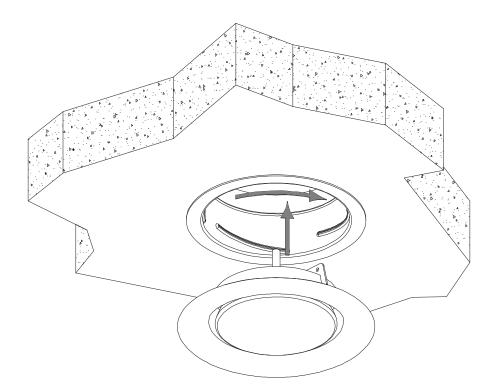

#### **VARIANTS**

VA061, VT061

The disc valve V-061 is suitable for supply (VT061) and for exhaust (VA061) in residential ventilation systems. Supplied with mounting ring, suitable for connection with flexible or rigid ductwork. For duct cleaning purposes the valve is easily removable by the handy quarter turn connection. Volume adjustment by screwing air deflection cone in or out. Execution in steel, standard finish painted white (RAL9010).

## Easily removable by quarter turn connection

Volume control by manipulation of air deflection cone