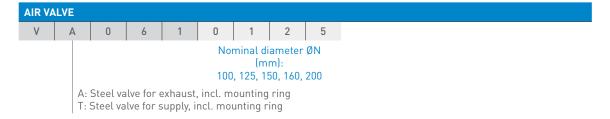

| Mounting ring           | Galvanised steel, unpainted                          |  |
| MOUNTING     | Mounting options        | Mounting ring with quarter turn connection           |  |

## **QUICK SELECTION**

| Exhaust Qv [m³/h] | VA061 - Ø [mm] |     |     |     |
|-------------------|----------------|-----|-----|-----|
| L <sub>w</sub>    | 100            | 125 | 160 | 200 |
| 25 dB(A)          | 37             | 112 | 150 | 172 |
| 35 dB(A)          | 71             | 188 | 278 | 333 |

| Supply Qv [m³/h] | VT061 - Ø [mm] |     |     |     |
|------------------|----------------|-----|-----|-----|
| L <sub>w</sub>   | 100            | 125 | 160 | 200 |
| 25 dB(A)         | 47             | 93  | 117 | 173 |
| 35 dB(A)         | 106            | 179 | 200 | 349 |

# **PRODUCT KEY**



VA061 V-061



# VT061



# **DIMENSIONS**

| ØN  | ØA  | ØA1 | ØA2 | C1 | C2 |
|-----|-----|-----|-----|----|----|
| 100 | 140 | 75  | 91  | 8  | 8  |
| 125 | 166 | 98  | 112 | 8  | 8  |
| 160 | 209 | 129 | 148 | 9  | 9  |
| 200 | 248 | 157 | 196 | 13 | 11 |

All dimensions in mm