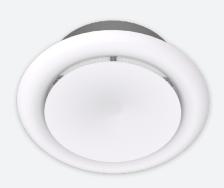

#### **VARIANTS**

VA061, VT061

The disc valve V-061 is suitable for supply (VT061) and for exhaust (VA061) in residential ventilation systems. Supplied with mounting ring, suitable for connection with flexible or rigid ductwork. For duct cleaning purposes the valve is easily removable by the handy quarter turn connection. Volume adjustment by screwing air deflection cone in or out. Execution in steel, standard finish painted white (RAL9010).

## Easily removable by quarter turn connection

Volume control by manipulation of air deflection cone