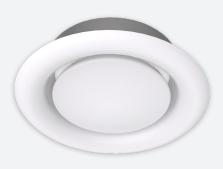

#### **VARIANTS**

VA061, VT061

The disc valve V-061 is suitable for supply (VT061) and for exhaust (VA061) in residential ventilation systems. Supplied with mounting ring, suitable for connection with flexible or rigid ductwork. For duct cleaning purposes the valve is easily removable by the handy quarter turn connection. Volume adjustment by screwing air deflection cone in or out. Execution in steel, standard finish painted white (RAL9010).

## Easily removable by quarter turn connection

Volume control by manipulation of air deflection cone