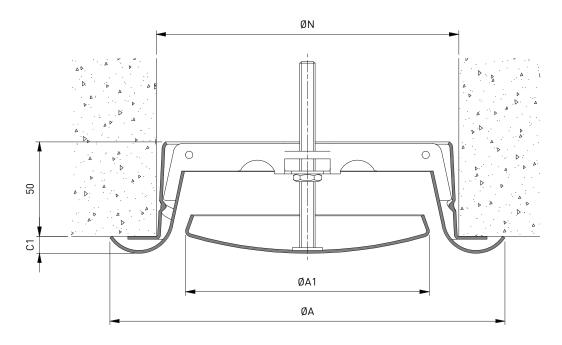

# **DIMENSIONS**

| ØN  | ØA  | ØA1 | ØA2 | C1 | C2 |
|-----|-----|-----|-----|----|----|
| 100 | 140 | 75  | 91  | 8  | 8  |
| 125 | 166 | 98  | 112 | 8  | 8  |
| 160 | 209 | 129 | 148 | 9  | 9  |
| 200 | 248 | 157 | 196 | 13 | 11 |

All dimensions in mm