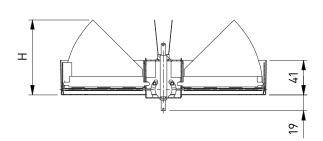

# **DIMENSIONS**

|    | NOMINAL DIAMETER |     |     |     |     |     |  |
|----|------------------|-----|-----|-----|-----|-----|--|
|    | 160              | 200 | 250 | 315 | 355 | 400 |  |
| ØD | 158              | 198 | 248 | 313 | 353 | 398 |  |
| Н  | 58               | 72  | 90  | 113 | 127 | 143 |  |

All dimensions in mm