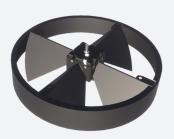

#### **VARIANTS**

DT004

Steel butterfly damper with radial positioned opposite turning segments. Construction made of steel plated painted black in RAL9005. With mounting strips.

Operated by means of a screw driver

### **TECHNICAL INFORMATION**

| APPLICATION  | Туре               | Damper with radial positioned opposite turning segments |  |  |
|--------------|--------------------|---------------------------------------------------------|--|--|
|              | Controle           | Manually adjustable by means of screwdriver             |  |  |
| CONSTRUCTION | Shape              | Round                                                   |  |  |
|              | Min. diameter      | 160mm                                                   |  |  |
|              | Max. diameter      | 400mm                                                   |  |  |
| MATERIAL     | Standard material  | Steel                                                   |  |  |
|              | Standard finishing | Powder coated in black<br>RAL9005                       |  |  |
| MOUNTING     | Mounting options   | With mounting strips for screwfixing                    |  |  |