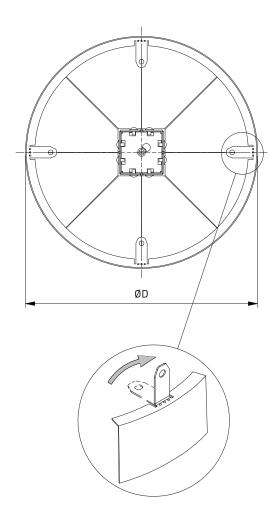

### **TECHNICAL INFORMATION**

| APPLICATION  | Туре               | Damper with radial positioned opposite turning segments |  |  |
|--------------|--------------------|---------------------------------------------------------|--|--|
|              | Controle           | Manually adjustable by means of screwdriver             |  |  |
| CONSTRUCTION | Shape              | Round                                                   |  |  |
|              | Min. diameter      | 160mm                                                   |  |  |
|              | Max. diameter      | 400mm                                                   |  |  |
| MATERIAL     | Standard material  | Steel                                                   |  |  |
|              | Standard finishing | Powder coated in black<br>RAL9005                       |  |  |
| MOUNTING     | Mounting options   | With mounting strips for screwfixing                    |  |  |

# **DIMENSIONS**

|    | NOMINAL DIAMETER |     |     |     |     |     |  |
|----|------------------|-----|-----|-----|-----|-----|--|
|    | 160              | 200 | 250 | 315 | 355 | 400 |  |
| ØD | 158              | 198 | 248 | 313 | 353 | 398 |  |
| Н  | 58               | 72  | 90  | 113 | 127 | 143 |  |