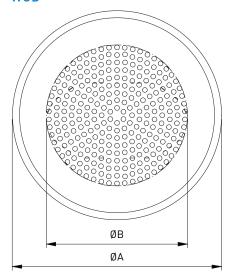

# **DIMENSIONS**

| ØN  | ØB  | ØA  |
|-----|-----|-----|
| 125 | 112 | 165 |

All dimensions in mm