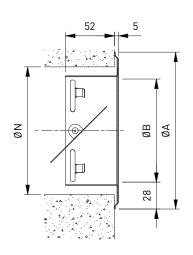

#### **TECHNICAL INFORMATION**

| APPLICATION  | Туре                      | Supply or exhaust                                |
|--------------|---------------------------|--------------------------------------------------|
|              | Direction                 | One direction, not adjustable                    |
| CONSTRUCTION | Frontplate                | Perforations Ø4mm, 37% free passage              |
|              | Available diameters       | 125mm                                            |
|              | Installation depth        | 52mm                                             |
| MATERIAL     | Standard material         | Painted steel                                    |
|              | Standard finishing        | Powder coating RAL9010                           |
|              | Product finishing options | Powder coating RAL of choice                     |
|              | Volume control            | Galvanised volume control disk, manual operation |
| MOUNTING     | Mounting options          | Friction springs                                 |

# **DIMENSIONS**

| ØN  | ØB  | ØA  |
|-----|-----|-----|
| 125 | 112 | 165 |

All dimensions in mm